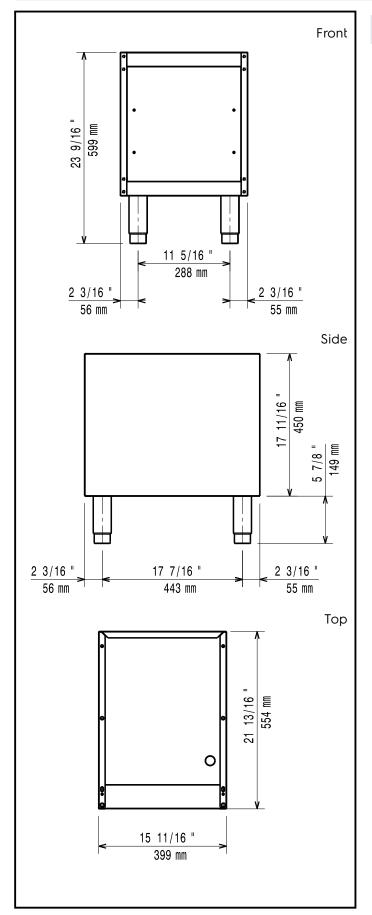

### **Key Information:**

External dimensions, Width:

371263 (E7BAMD00000) 400 mm External dimensions, Depth: 550 mm External dimensions, Height: 600 mm Net weight: 10 kg

> Modular Cooking Range Line 700XP Open Base Cupboard 1/2 Module with flanged feet