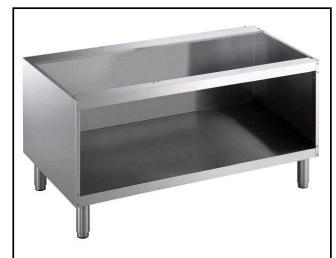

Open base cupboard, 1/2 module with flanged feet - Marine

### Item No.

Open base to store pots, pans, sheet pans etc. To be installed below 700XP top units in island type installations with operations from one side. Constructed in stainless steel with Scotch Brite finish. Delivered with stainless steel flanged feet.

#### **Main Features**

- Unit can be easily installed below other 700 line top models.
- Unit delivered with 50 mm height adjustable feet in Stainless steel.
- Open base compartment for storage of pots, pans, sheet pans, etc.
- Doors with handles, drawers, heating kits and runners for GN containers can be ordered separately.

#### Construction

- Constructed in Stainless steel with Scotch Brite finish to meet the highest hygiene standards.
- Supplied with flanged stainless steel feet.

APPROVAL: